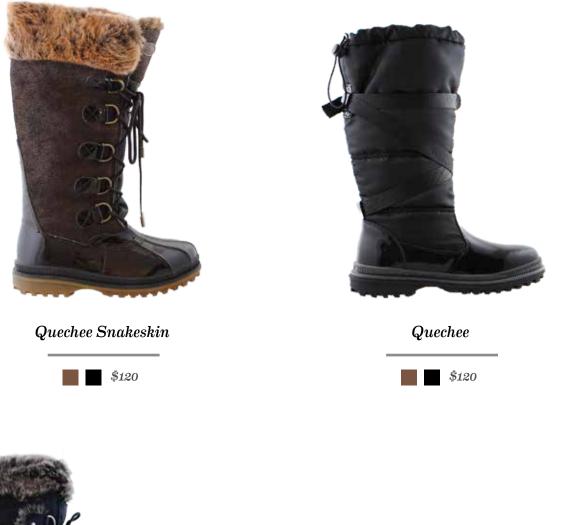

ctional products. The KHOMBU team, in conjunction with customer and US Olympic athlete feedback, has developed the following proprietary KHOMBU functions - designed to provide all--day comfort, protection, and peace of mind - for your feet.



All Weather Barrier Against the Elements.



Designed to Drain. Made to Perform.



Slip Resistant Outsoles for All Terrain Confidence.



All day. All Season. All Weather Comfort.





### WOMEN'S: city classics & fashion



#### Flurry

Fully waterproof and weather-rated. A tall insulated quilted shaft, complete with a stretch fitting system gives you fantastic fit and toasty feet! The easy clean patent toe is not only functional, but provides just a bit of fun for those cold winter days.











\$75

\$90

### WOMEN'S: adventure & fashion

0







Fashion and Function! The Mallory is our waterproof suede slouch boot - insulated and ready for the elements!







### **WOMENS:** *bridge classics*



From autumn walks in the leaves, to trudging through the snow to Grandma's house, the Gina boot gives a great casual look to go along with great weatherproof protection.







#### Abbey

Our waterproof short-shafted demi boot. Twin gore closure system gives you fun fashion and ultimate puddle protection!





fashion meets functionality

### WOMENS: US Ski Team





Abby Ghent - US Ski Team

### **OFFICIAL PARTNER** KHOMBU + USA

KHOMBU is proud to be an official supplier to the US SKI Team. In 2014, we take our partnership to the next level - designing products with the team, for the team and building them in the USA.



"Built f