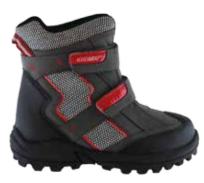

#### Juniper (for boys & girls)

The Classic. Easy off construction, super-warm and great colors! Perfect for building the best snowman on the block!

Snowboarding fashion meets easy-wearing function! Fully waterproof and weather-rated, the Sam boot is ready to go!