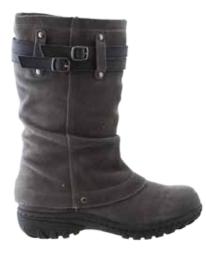

### WOMEN'S: adventure & fashion

0

Fashion and Function! The Mallory is our waterproof suede slouch boot - insulated and ready for the elements!