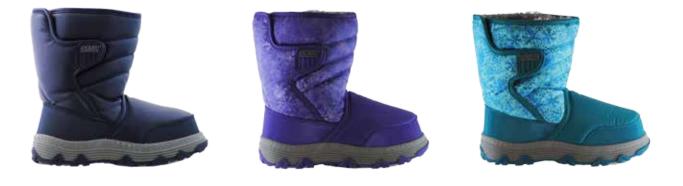

#### Juniper (for boys & girls)

The Classic. Easy off construction, super-warm and great colors! Perfect for building the best snowman on the block!

Snowboarding fashion meets easy-wearing function! Fully waterproof and weather-rated, the Sam boot is ready to go!