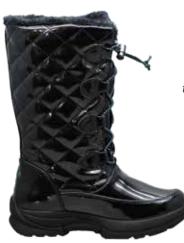

#### Flurry

Fully waterproof and weather-rated. A tall insulated quilted shaft, complete with a stretch fitting system gives you fantastic fit and toasty feet! The easy clean patent toe is not only functional, but provides just a bit of fun for those cold winter days.