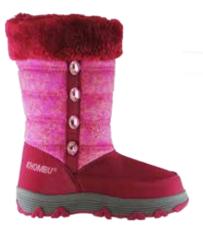

#### Darcie

Fun and functional! The Darcie brings waterproof and weather-rated function to a new level of fun! Just because it's cold doesn't mean your boots can't be cute!