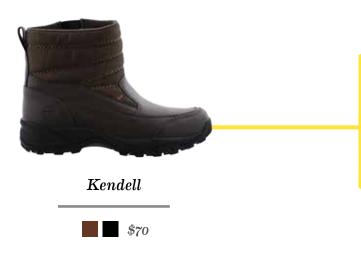

#### Canaan

The Canaan is our ultimate commuter boot. Fully insulated and waterproof, it's perfect for a walk in the woods, tailgating at the game or simply hiking the city streets.

\$70

born in adventure, raised in the city.