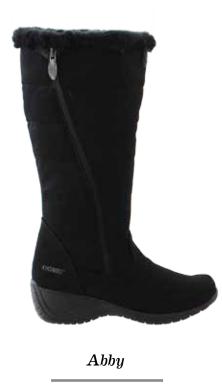

#### Abbey

Our waterproof short-shafted demi boot. Twin gore closure system gives you fun fashion and ultimate puddle protection!

fashion meets functionality