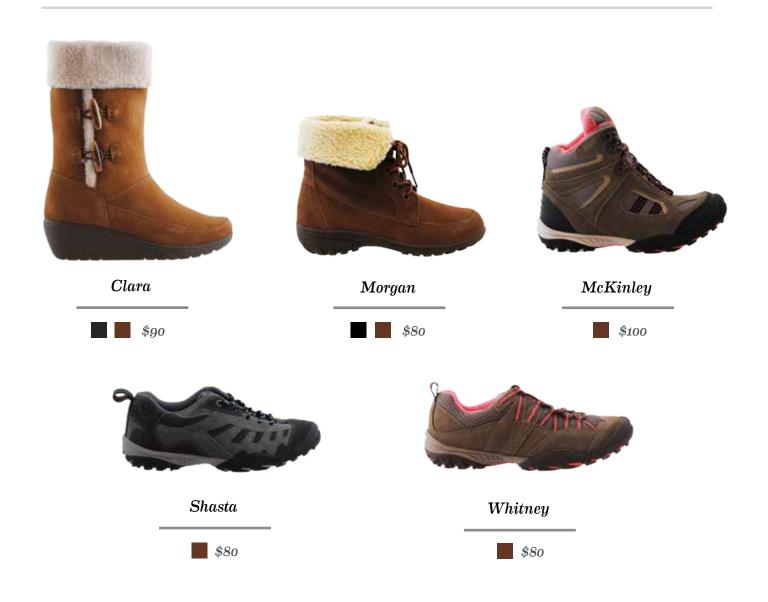

ing proprietary KHOMBU functions - designed to provide all--day comfort, protection, and peace of mind - for your feet.



All Weather Barrier Against the Elements.



Designed to Drain. Made to Perform.



Slip Resistant Outsoles for All Terrain Confidence.



All day. All Season. All Weather Comfort.





### WOMEN'S: city classics & fashion



#### Flurry

Fully waterproof and weather-rated. A tall insulated quilted shaft, complete with a stretch fitting system gives you fantastic fit and toasty feet! The easy clean patent toe is not only functional, but provides just a bit of fun for those cold winter days.











\$75

\$90

### WOMEN'S: adventure & fashion

0







Fashion and Function! The Mallory is our waterproof suede slouch boot - insulated and ready for the elements!







### **WOMENS:** *bridge classics*



From autumn walks in the leaves, to trudging through the snow to Grandma's house, the Gina boot gives a great casual look to go along with great weatherproof protection.







#### Abbey

Our waterproof short-shafted demi boot. Twin gore closure system gives you fun fashion and ultimate puddle protection!





fashion meets functionality

### WOMENS: US Ski Team





Abby Ghent - US Ski Team

### **OFFICIAL PARTNER** KHOMBU + USA

KHOMBU is proud to be an official supplier to the US SKI Team. In 2014, we take our partnership to the next level - designing products with the team, for the team and building them in the USA.



"Built for the USA. By the USA"





### MENS: adventure / outdoors



#### Flume

Snow beware! The Flume 2 is our classic shell