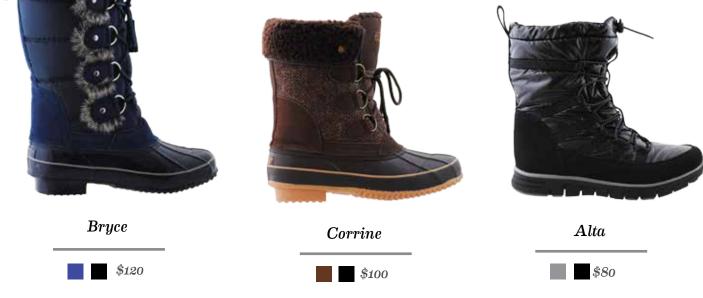

### MENS: adventure / outdoors

#### Flume

Snow beware! The Flume 2 is our classic shell boot. Waterproof, temperaturerated and a gripping bottom - this is a snow monster!

#### Canaan

The Canaan is our ultimate commuter boot. Fully insulated and waterproof, it's perfect for a walk in the woods, tailgating at the game or simply hiking the city streets.

\$70

born in adventure, raised in the city.