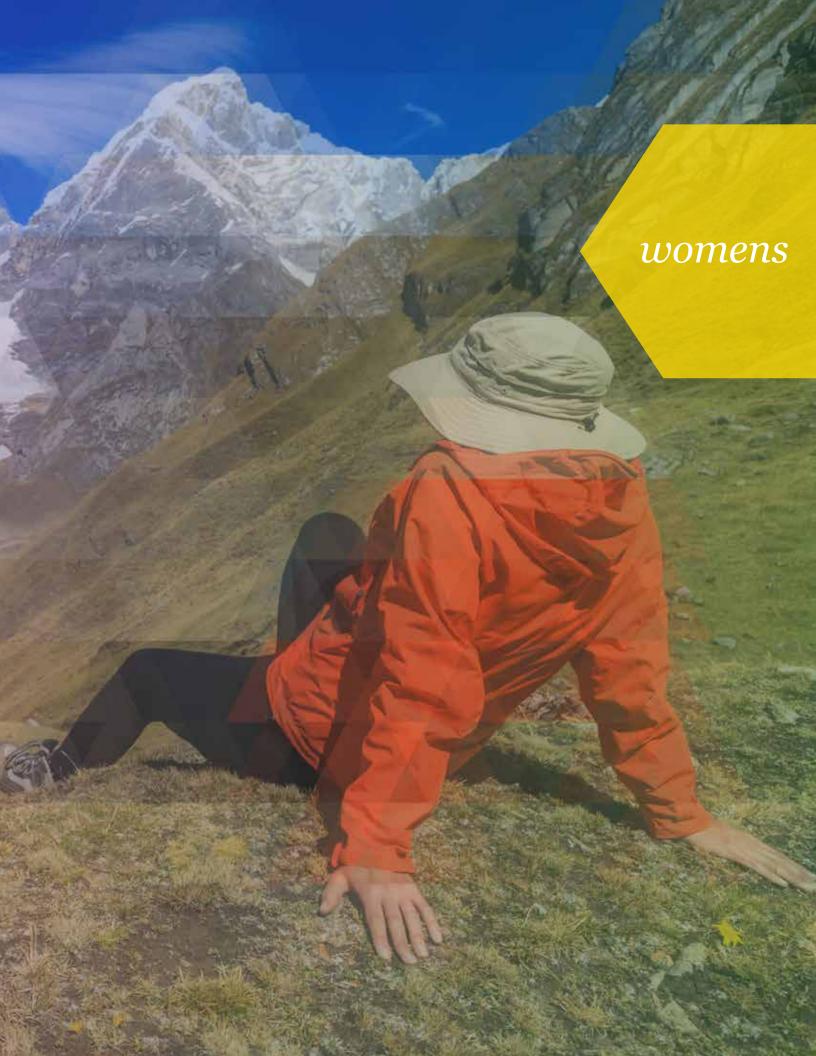

### WOMEN'S: city classics & fashion

### WOMEN'S: adventure & fashion

0

Fashion and Function! The Mallory is our waterproof suede slouch boot - insulated and ready for the elements!