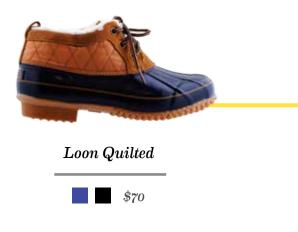

#### Canaan

The Canaan is our ultimate commuter boot. Fully insulated and waterproof, it's perfect for a walk in the woods, tailgating at the game or simply hiking the city streets.

\$70

born in adventure, raised in the city.