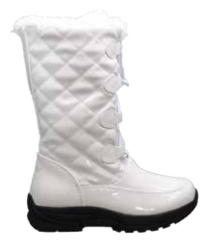

#### Darcie

Fun and functional! The Darcie brings waterproof and weather-rated function to a new level of fun! Just because it's cold doesn't mean your boots can't be cute!