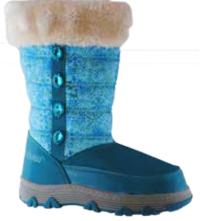

#### Flurry

Fully waterproof and weather-rated. A tall insulated quilted shaft, complete with a stretch fitting system gives you fantastic fit and toasty feet! The easy clean patent toe is not only functional, but provides just a bit of fun for those cold winter days.

\$75

\$90