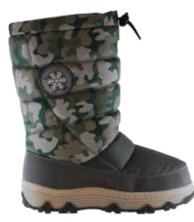

#### Juniper (for boys & girls)

The Classic. Easy off construction, super-warm and great colors! Perfect for building the best snowman on the block!

Snowboarding fashion meets easy-wearing function! Fully waterproof and weather-rated, the Sam boot is ready to go!