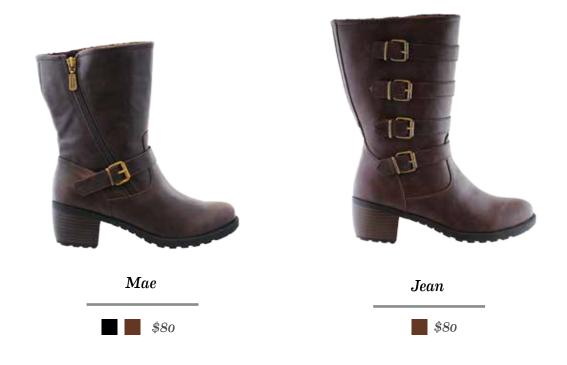

Resistant Outsoles for All Terrain Confidence.



All day. All Season. All Weather Comfort.





### WOMEN'S: city classics & fashion



#### Flurry

Fully waterproof and weather-rated. A tall insulated quilted shaft, complete with a stretch fitting system gives you fantastic fit and toasty feet! The easy clean patent toe is not only functional, but provides just a bit of fun for those cold winter days.











\$75

\$90

### WOMEN'S: adventure & fashion

0







Fashion and Function! The Mallory is our waterproof suede slouch boot - insulated and ready for the elements!







### **WOMENS:** *bridge classics*



From autumn walks in the leaves, to trudging through the snow to Grandma's house, the Gina boot gives a great casual look to go along with great weatherproof protection.







#### Abbey

Our waterproof short-shafted demi boot. Twin gore closure system gives you fun fashion and ultimate puddle protection!





fashion meets functionality

### WOMENS: US Ski Team





Abby Ghent - US Ski Team

### **OFFICIAL PARTNER** KHOMBU + USA

KHOMBU is proud to be an official supplier to the US SKI Team. In 2014, we take our partnership to the next level - designing products with the team, for the team and building them in the USA.



"Built for the USA. By the USA"





### MENS: adventure / outdoors



#### Flume

Snow beware! The Flume 2 is our classic shell boot. Waterproof, temperaturerated and a gripping bottom - this is a snow monster!





#### Canaan

The Canaan is our ultimate commuter boot. Fully insulated and waterproof, it's perfect for a walk in the woods,