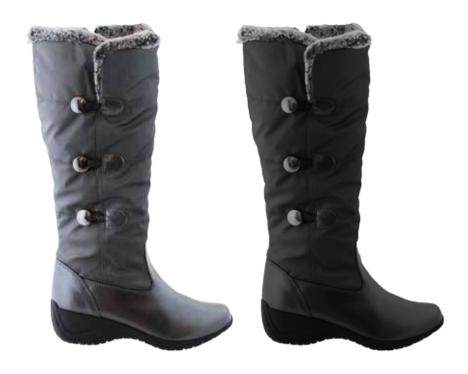

#### Flurry

Fully waterproof and weather-rated. A tall insulated quilted shaft, complete with a stretch fitting system gives you fantastic fit and toasty feet! The easy clean patent toe is not only functional, but provides just a bit of fun for those cold winter days.

\$75

\$90