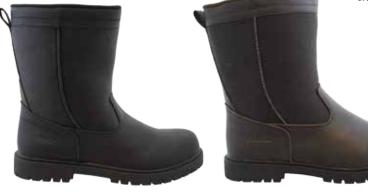

### MENS: adventure / outdoors

#### Flume

Snow beware! The Flume 2 is our classic shell boot. Waterproof, temperaturerated and a gripping bottom - this is a snow monster!