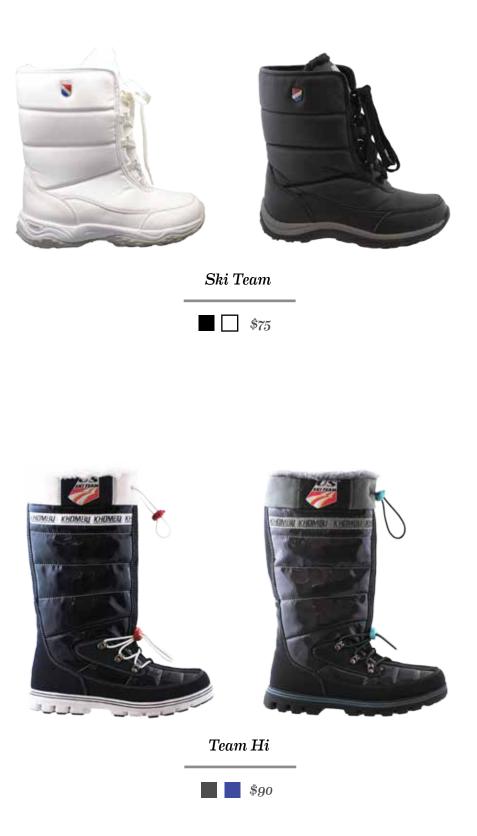

### **OFFICIAL PARTNER** KHOMBU + USA

KHOMBU is proud to be an official supplier to the US SKI Team. In 2014, we take our partnership to the next level - designing products with the team, for the team and building them in the USA.

"Built for the USA. By the USA"