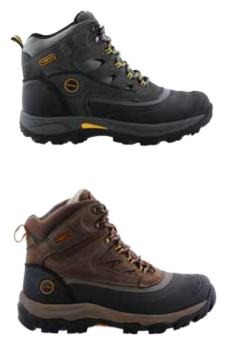

### MENS: adventure / outdoors

#### Flume

Snow beware! The Flume 2 is our classic shell boot. Waterproof, temperaturerated and a gripping bottom - this is a snow monster!

#### Canaan

The Canaan is our ultimate commuter boot. Fully insulated and waterproof, it's perfect for a walk in the woods, tailgating at the game or simply hiking the city streets.

\$70

born in adventure, raised in the city.