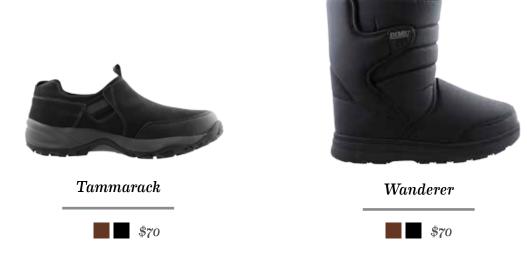

### MENS: adventure / outdoors

#### Canaan

The Canaan is our ultimate commuter boot. Fully insulated and waterproof, it's perfect for a walk in the woods, tailgating at the game or simply hiking the city streets.

\$70

born in adventure, raised in the city.