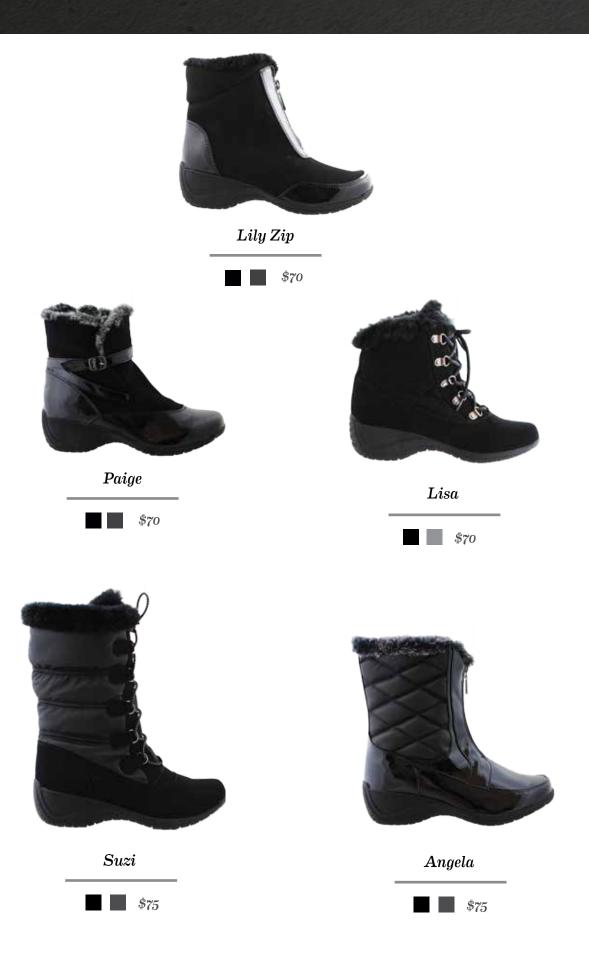

### the mission

#### KHOMBU IS AN OUTDOOR FOOTWEAR & APPAREL BRAND

#### that

REFLECTS QUALITY, FUNCTION, FASHION, PERFORMANCE

#### and

A COMMITMENT TO COMMUNITY.

#### KHOMBU.com

## **INTRODUCING "ALL SEASONS" TECHNOLOGY**

KHOMBU's All Seasons Technology brings together our adventurous roots and grounds them in everyday functional products. The KHOMBU team, in conjunction with customer and US Olympic athlete feedback, has developed the following proprietary KHOMBU functions - designed to provide all--day comfort, protection, and peace of mind - for your feet.



All Weather Barrier Against the Elements.



Designed to Drain. Made to Perform.



Slip Resistant Outsoles for All Terrain Confidence.



All day. All Season. All Weather Comfort.





### WOMEN'S: city classics & fashion



#### Flurry

Fully waterproof and weather-rated. A tall insulated quilted shaft, complete with a stretch fitting system gives you fantastic fit and toasty feet! The easy clean patent toe is not only functional, but provides just a bit of fun for those cold winter days.











\$75

\$90

### WOMEN'S: adventure & fashion

0







Fashion and Function! The Mallory is our waterproof suede slouch boot - insulated and ready for the elements!







### **WOMENS:** *bridge classics*



From autumn walks in the leaves, to trudging through the snow to Grandma's house, the Gina boot gives a great casual look to go along with great weatherproof protection.







#### Abbey

Our waterproof short-shafted demi boot. Twin gore closure system gives you fun fashion and ultimate puddle protection!